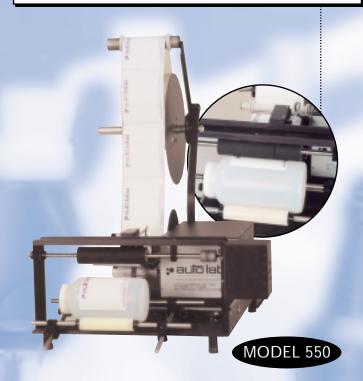

# SEMI-AUTOMATIC ROUND PRODUCT LABEL APPLICATOR

- Proven reliability
- Cost effective transition from manual labeling to automatic labeling
- Improves label accuracy and efficiency
- Standard web width up to 5"
- Accurately places labels on round products 3/8" to 4" diameter
- Portable and lightweight table top unit
- Label application activated by foot switch

# **EQUIPMENT**

# Dimensions:

Width: 20"/51cm Length: 30"/76cm Height: 26"/66cm

# Weight:

42 lbs/19kg (approx.)

# Electric:

115VAC/60Hz/1 AMPS (max.) or 220VAC/50Hz

### Air:

50 PSIG (max.)/3CFM

# **LABELS**

Standard 5" web width 10" O.D. roll with 3" core Die cut with 1/8" spacing