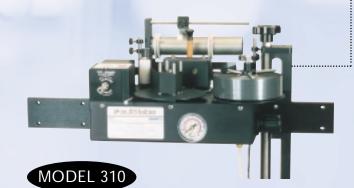

# SEMI-AUTOMATIC ROUND PRODUCT LABEL APPLICATOR

- Proven reliability
- Cost effective transition from manual labeling to automatic labeling
- Improves label accuracy and efficiency
- Standard web width up to 5"
- Accurately places labels on round products 3/8" to 4" diameter
- Portable and lightweight table top unit
- Label application activated by foot switch

# **LABELS**

Standard 5" web width 10" O.D. roll with 3" core Die cut with 1/8" spacing