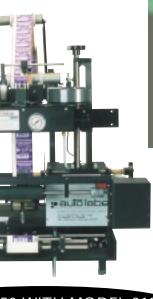

# SEMI-AUTOMATIC TAMP-DOWN LABEL APPLICATOR

- Accurately places labels on tops, sides or bottoms of products with flat or slightly curved surfaces.
- Proven reliability
- Cost effective transition from manual labeling to automatic labeling
- Portable and lightweight table top unit
- Label application activated by foot switch
- Improves label accuracy and efficiency

# **EQUIPMENT**

# **Dimensions:**

Width: 17"/43cm Length: 29"/74cm Height: 26"/66cm

# Weight:

49 lbs/22kg (approx.)

### Electric:

115VAC/60Hz/1 AMPS (max.) or 220VAC/50Hz

# Air:

50 PSIG (max.)/6CFM

# **LABELS**

Standard 5" wide web width 10" O.D. roll with 3" core Die cut with 1/8" spacing