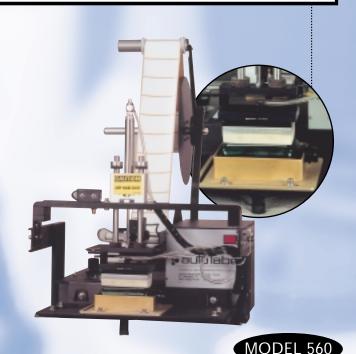

# HEAVY DUTY LABEL DISPENSER

- Increase manual labeling speed
- Standard web width up to 5"
- Designed for pin fed, fan fold or roll stock die cut labels
- Quick to set up, easy to web
- Upgradeable to Model 550 or Model 560
- Can be used with Hot Stamp Imprinter

## **LABELS**

Standard 5" web width 10" O.D. roll with 3" core Die cut with 1/8" spacing