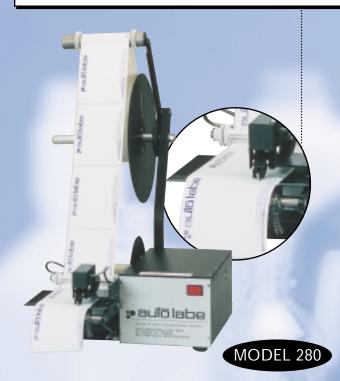

# HEAVY DUTY LABEL DISPENSER

- Increase manual labeling speed
- Standard web width up to 5"
- Designed for pin fed, fan fold or roll stock die cut labels
- Quick to set up, easy to web
- Upgradeable to Model 550 or Model 560
- Can be used with Hot Stamp Imprinter

# **EQUIPMENT**

# Dimensions:

Width: 13 1/2"/34cm Length: 24"/61cm Height: 23"/58cm

# Weight:

23 lbs/10kg (approx.)

### Electric

115VAC/60Hz/1 AMPS (max.) or 220VAC/50Hz

Air: n/a

## **LABELS**

Standard 5" web width 10" O.D. roll with 3" core Die cut with 1/8" spacing